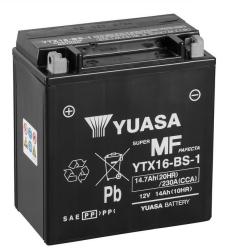

### Yuasa YTX16-BS-1 - Maintenance Free Battery

#### Performance

| Voltage            | 12V    |
|--------------------|--------|
| Capacity (10-hour) | 14Ah   |
| Capacity (20-hour) | 14.7Ah |
| CCA @ -18°C        | 230A   |

#### **Dimensions (±2mm)**

| Length | 150mm |
|--------|-------|
| Width  | 87mm  |
| Height | 161mm |

#### Weights & Measures

| Mean Weight with Acid | 5.3kg |
|-----------------------|-------|
| Acid Volume           | 0.781 |