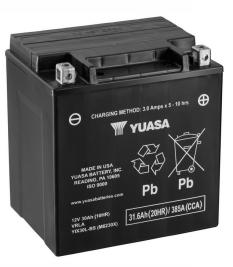

#### Yuasa YIX30L-BS - High Performance Maintenance Free Battery

| Voltage            | 12V    |
|--------------------|--------|
| Capacity (10-hour) | 30Ah   |
| Capacity (20-hour) | 31.6Ah |
| CCA @ -18°C        | 400A   |
|                    |        |

#### **Dimensions (±2mm)**

Performance

| Length | 166mm |
|--------|-------|
| Width  | 126mm |
| Height | 175mm |

#### Weights & Measures

Mean Weight with Acid 9.9kg Acid Volume 1.41