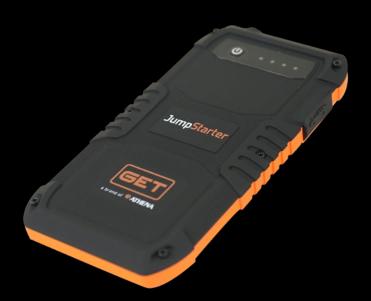

## **JumpStarter**

MINI EMERGENCY STARTER + POWER BANK + LED LIGHT

## THE PRODUCT

GET JumpStarter is a mini and portable emergency starter which allows you to restart your bike in any critical condition.

Light and compact, JumpStarter is easy to use and extremely safe thanks to a special protection against overvoltage and inversion of its power supply polarity. Jump starter has a LED torch included and it can also be used as a Power Bank to charge all your electronic devices.