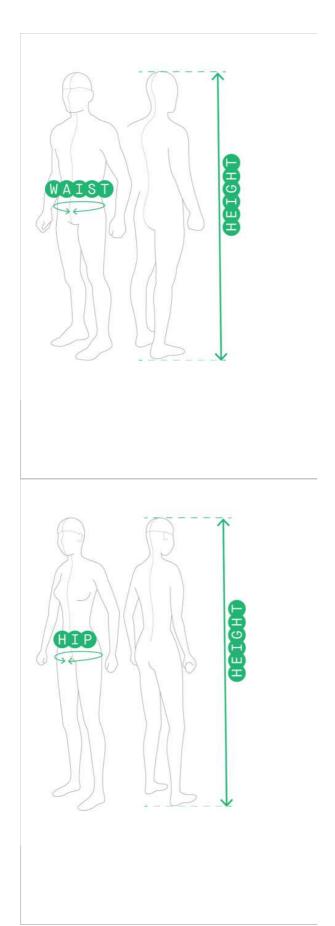

switch to cm

X

X.

3

4

5

6

7

Χ

1

3

MEASURING GUIDE

A step by step guide on how our measurement are taken.