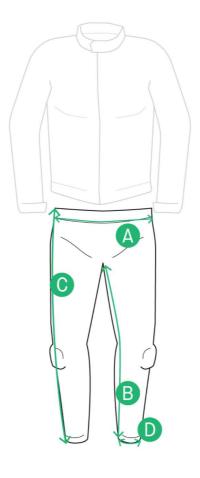

## PRODUCT MEASUREMENT

ALL ITEMS ARE INDIVIDUALLY MEASURED BY THE SPIDI SIZE AND FIT TEAM.

- 1. Compare these product measurements to a similar garment you already own.
- 2. Take all measurement from the outside, with the garment lying flat.

|    | A                 | В                 | С                  | D                |
|----|-------------------|-------------------|--------------------|------------------|
| 28 | 39.0 cm / 15.4 in | 86.0 cm / 33.9 in | 103.0 cm / 40.6 in | 20.0 cm / 7.9 in |
| 29 | 40.0 cm / 15.7 in | 87.0 cm / 34.3 in | 104.0 cm / 40.9 in | 20.5 cm / 8.1 in |
| 31 | 43.0 cm / 16.9 in | 88.0 cm / 34.6 in | 104.5 cm / 41.1 in | 20.5 cm / 8.1 in |

| 32 | 44.0 cm / 17.3 in | 90.0 cm / 35.4 in | 110.0 cm / 43.3 in | 21.0 cm / 8.3 in |
|----|-------------------|-------------------|--------------------|------------------|
| 33 | 45.0 cm / 17.7 in | 91.0 cm / 35.8 in | 110.5 cm / 43.5 in | 21.0 cm / 8.3 in |
| 34 | 46.0 cm / 18.1 in | 92.0 cm / 36.2 in | 111.0 cm / 43.7 in | 21.5 cm / 8.5 in |
| 36 | 49.0 cm / 19.3 in | 96.0 cm / 37.8 in | 116.0 cm / 45.7 in | 22.0 cm / 8.7 in |
| 38 | 51.0 cm / 20.1 in | 96.0 cm / 37.8 in | 116.0 cm / 45.7 in | 22.0 cm / 8.7 in |
| 40 | 53.0 cm / 20.9 in | 98.0 cm / 38.6 in | 118.0 cm / 46.5 in | 22.0 cm / 8.7 in |