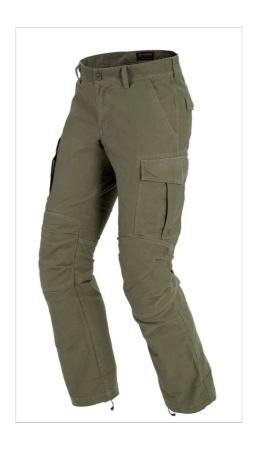

## Torpedo tex pants

SPIDI Torpedo is a classic multi-pocket cargo style trouser, developed for motorcycle use with the adoption of certified Warrior Lite protectors.

BODY MEASUREMENT CHART

Measurements are to be taken without any clothes.