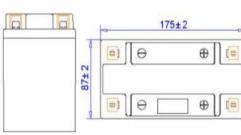

## Battery Drawing (±2mm): L175 X W87 X H130

UN38.3

# Terminal Drawing:

| Manufacturer Certificate: | TS16949; ISO9001; IS14001; IS |
|---------------------------|-------------------------------|
| Product Certificate:      | UL1642 cell inside; CE; RoHs; |