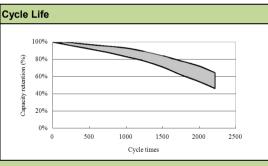

### SPECIFICATION Nominal Voltage: (V) 12.8 Capacity(C10,25°C): (Ah) ≥7.0Ah \*90% Weight: (kg) Approx. 1.7 Charging Current: (A) STD.: 3.5A; MAX.: 28.0A Charging Voltage: (V) 14.4±0.5V High Rate Discharge: (144A, 25℃) 5s Voltage ≥10.0V, 90s Voltage ≥7.2V High Rate Discharge: (144A, 0℃) 5s Voltage ≥8.5V, 90s Voltage ≥7.2V CCA Tested by Digital Tester: (A) Charge: 0~45°C Operating Temperature Range Discharge: -10~60°C Storage: -20~40°C ≥1000 (100% DOD) Cycle Life: