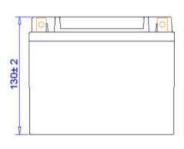

.8 Capacity(C10,25°C): (Ah) ≥7.0Ah \*90% Weight: (kg) Approx. 1.7 Charging Current: (A) STD.: 3.5A; MAX.: 28.0A Charging Voltage: (V) 14.4±0.5V High Rate Discharge: (144A, 25℃) 5s Voltage ≥10.0V, 90s Voltage ≥7.2V High Rate Discharge: (144A, 0℃) 5s Voltage ≥8.5V, 90s Voltage ≥7.2V CCA Tested by Digital Tester: (A) Charge: 0~45°C Operating Temperature Range Discharge: -10~60°C Storage: -20~40°C ≥1000 (100% DOD) Cycle Life:

Self Discharge:

Battery can be storaged for more than 12 months at  $25^{\circ}$ C (for higher temperature the self discharge will be faster). Check the battery voltage before using, recharge it if battery voltage less than 12.8V.

# Charge Characteristic 16 14 20 12 20 10 8 0 20 40 60 80 100 120 Charge capacity rate (%)



## Battery Drawing (±2mm): L175 X W87 X H130





UN38.3

# Terminal Drawing:



| Manufacturer Certificate: | TS16949; ISO9001; IS14001; IS |
|---------------------------|-------------------------------|
| Product Certificate:      | UL1642 cell inside; CE; RoHs; |