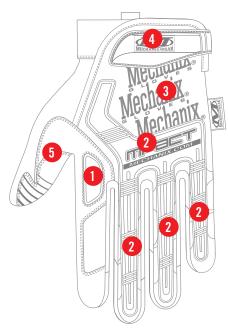

#### **FEATURES**

- Impact Guard™ protects first knuckle with EVA foam padding.
- 2. Thermal Plastic Rubber (TPR) knuckle guard and pinch-point finger protection.
- Form-fitting TrekDry® material helps keep hands cool and comfortable.
- Thermal Plastic Rubber (TPR)
  closure with hook and loop provides
  a secure fit.
- 5. Armortex® palm reinforcement panel.
- Dual-layer internal fingertip reinforces the index and thumb for added durability.
- Embossed and textured index finger and thumb provides grip.
- 8. XRD® palm padding absorbs impact and vibration.
- 9. Durable synthetic palm.