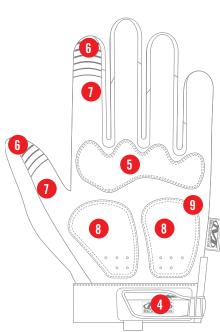

### **KNUCKLE GUARD**

Impact Guard™ frees the index finger and molded Thermal Plastic Rubber (TPR) disperses impact and abrasion.

# REINFORCED FINGERTIPS

Dual-layer internal fingertip construction reinforces the index finger and thumb.

#### **FEATURES**

- Impact Guard™ protects first knuckle with EVA foam padding.
- 2. Thermal Plastic Rubber (TPR) knuckle guard and pinch-point finger protection.
- Form-fitting TrekDry® material helps keep hands cool and comfortable.
- Thermal Plastic Rubber (TPR)
  closure with hook and loop provides
  a secure fit.
- 5. Armortex® palm reinforcement panel.
- Dual-layer internal fingertip reinforces the index and thumb for added durability.
- Embossed and textured index finger and thumb provides grip.
- 8. XRD® palm padding absorbs impact and vibration.
- 9. Durable synthetic palm.