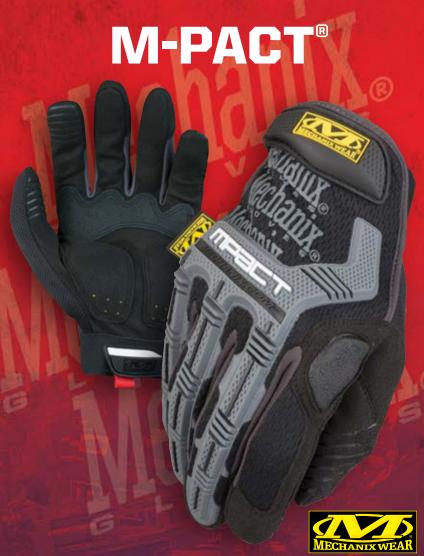

### IMPACT RESISTANT HAND PROTECTION

The M-Pact® delivers full-coverage hand protection with a sonic welded Thermal Plastic Rubber (TPR) knuckle guard and dedicated finger guards that shield the top of your hand from unexpected impact and abrasion injuries. The dual-layer internal fingertip construction reinforces high wear areas of the thumb and index finger for improved abrasion resistance, while the embossed and textured fingertip pattern provides grip where you need it most. For comfort, we incorporated high-impact XRD® padding in the palm to reduce shock and vibration associated with hand tools.

#### **FEATURES**

- Impact Guard™ protects first knuckle with EVA foam padding.
- 2. Thermal Plastic Rubber (TPR) knuckle guard and pinch-point finger protection.
- Form-fitting TrekDry® material helps keep hands cool and comfortable.
- Thermal Plastic Rubber (TPR)
  closure with hook and loop provides
  a secure fit.
- 5. Armortex® palm reinforcement panel.
- Dual-layer internal fingertip reinforces the index and thumb for added durability.
- Embossed and textured index finger and thumb provides grip.
- 8. XRD® palm padding absorbs impact and vibration.
- 9. Durable synthetic palm.