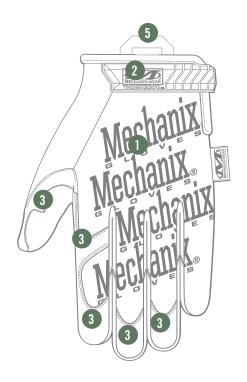

#### FEATURES

- 1. Form-fitting TrekDry<sup>®</sup> helps keep hands cool and comfortable.
- Thermal Plastic Rubber (TPR) closure with hook and loop provides a secure fit.
- 3. Reinforcement panels in high wear areas improve durability.
- 4. Seamless single layer palm improves fit and dexterity.
- Nylon loop with bar tack stitch assists when putting the gloves on as well as convenient storage.