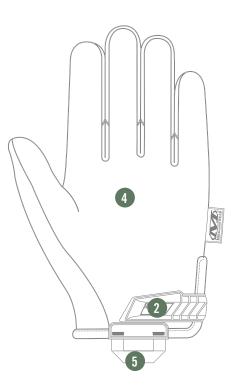

#### FEATURES

- 1. Form-fitting TrekDry<sup>®</sup> helps keep hands cool and comfortable.
- Thermal Plastic Rubber (TPR) closure with hook and loop provides a secure fit.
- 3. Reinforcement panels in high wear areas improve durability.
- 4. Seamless single layer palm improves fit and dexterity.
- Nylon loop with bar tack stitch assists when putting the gloves on as well as convenient storage.