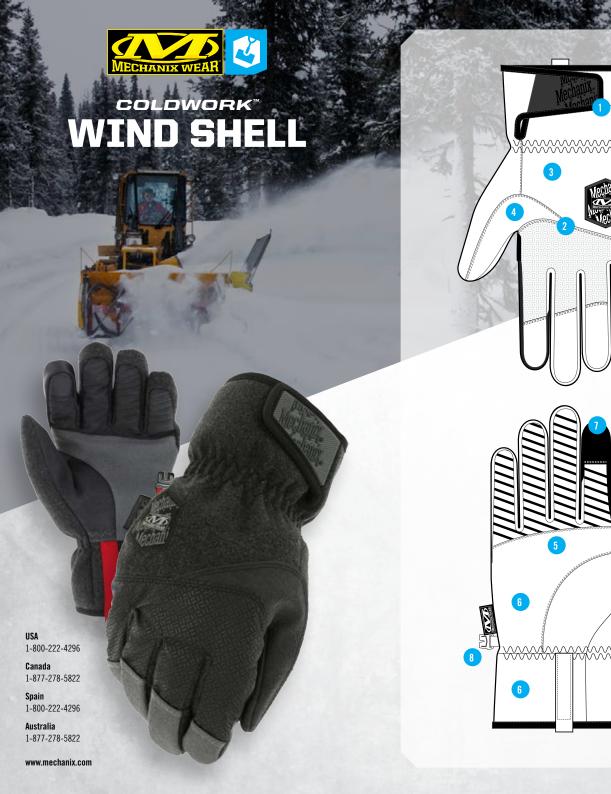

## **FEATURES**

- 1 Extended cuff with hook and loop wrist closure creates a secure fit.
- 2 Heavyweight fleece construction with water resistant soft shell back of hand protection.
- 3 PrimaLoft® 40g Gold performance back of hand insulation.
- 4 Rugged Armortex® thumb saddle reinforcement and fingertip reinforcement.
- 5 Rugged Armortex® palm resists water and maintains grip.
- 6 PrimaLoft® 60g Gold performance palm insulation.
- 7 Touchscreen capable index finger keeps you connected in cold conditions.
- 8 Removable spring clip keeps your gloves organized for easy storage.