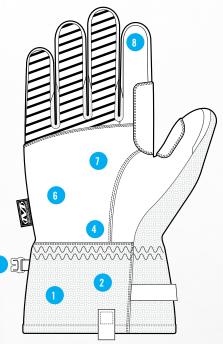

## **FEATURES**

- 1 Extended gauntlet cuff with adjustable ladder lock pull tab.
- Water-repellent SoftShell outer.
- 3 5mm padded knuckle protection.
- 4 PrimaLoft® 100g Gold performance insulation.
- 5 Rugged Armortex® thumb saddle reinforcement and fingertip reinforcement.
- 6 Waterproof barrier keeps your hands dry and warm in rain, sleet or snow.
- Rugged Armortex® palm resists water and maintains grip.
- Touchscreen capable index finger keeps you connected in cold conditions.
- 9 Removable spring clip keeps your gloves organized for easy storage.