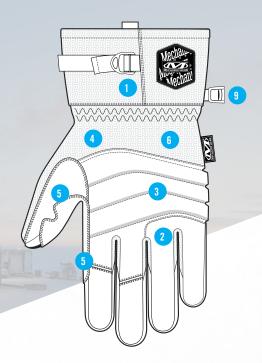

## **FEATURES**

- 1 Extended gauntlet cuff with adjustable ladder lock pull tab.
- Water-repellent SoftShell outer.
- 3 5mm padded knuckle protection.
- 4 PrimaLoft® 100g Gold performance insulation.
- 5 Rugged Armortex® thumb saddle reinforcement and fingertip reinforcement.
- 6 Waterproof barrier keeps your hands dry and warm in rain, sleet or snow.
- Rugged Armortex® palm resists water and maintains grip.
- Touchscreen capable index finger keeps you connected in cold conditions.
- 9 Removable spring clip keeps your gloves organized for easy storage.