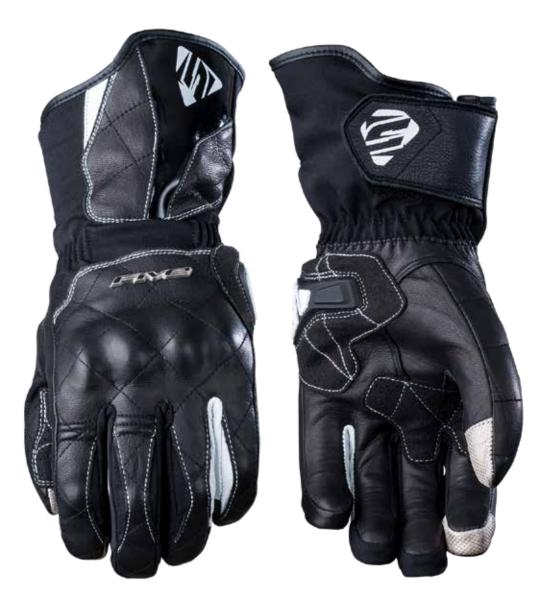

## WFX SKIN WOMAN WP

New Design. The structure of this winter city and suburban glove is mostly made of leather, along with a number of fabric insets for comfort and freedom of movement. In the women's version it has a quilted effect on the topside. Hipora® breathable waterproof membrane. 180 g Thinsulate™ lining. PU knuckle shells and finger guards concealed beneath leather. TPR palm slider. Leather palm. Palm and thumb reinforcement in perforated Clarino® for optimum grip. Easy-on/off thanks to its single Velcro adjustment strap. Metal FIVE logo. Extreme comfort. A glove with all the elegance of urban living. Shape adapted to the form of a woman's hand.

Available sizes : S to XL Colors : Black/White