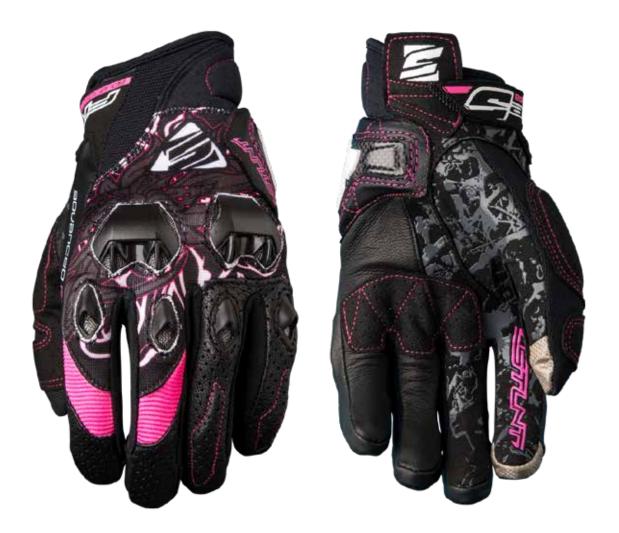

## WOMAN

**Glove design created by FIVE, often copied but never equalled, the STUNT is considered, and rightly so, as the original of its kind.** It is evolving to become the STUNT EVO and features a new design and brand new knuckle-protection shells, along with new carbon-fibre palm protection. Characterized by its leather palm, the secure snug fit, comfort, and control are outstanding thanks to its fabric topside structure. Pull-tab for easy-on/off. Perfectly suited for regular city driving. In the REPLICA version, the graphic is a fundamental element of the model. Shape adapted to the form of a woman's hand.

Available sizes : S to XL Colors : Flower Pink - Flower Blue - Black