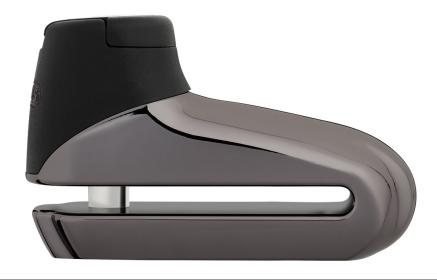

# Brake disc lock Provogue 300

Art. no. 43795

Page 1 of 1

# Technology

- 10 mm steel bolt
- Easy handling due to big closing button and automatic locking
- The bolt is made of special hardened steel
- The lock body is coated with metallic shiny colours or plain colours with softtouch properties
- Quality cylinder
- Two keys are supplied with the lock
- Manually operated cover for the keyhole against dirt and corrosion